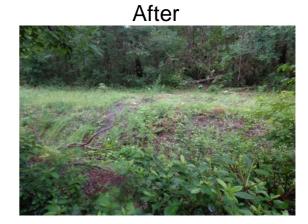

## Beaufort County Public Works Stormwater Infrastructure

Project Summary

Project Summary: Ladys Island Tree Removal - Francis Marion Circle

Narrative Description of Project:

Removed fallen tree from workshelf.