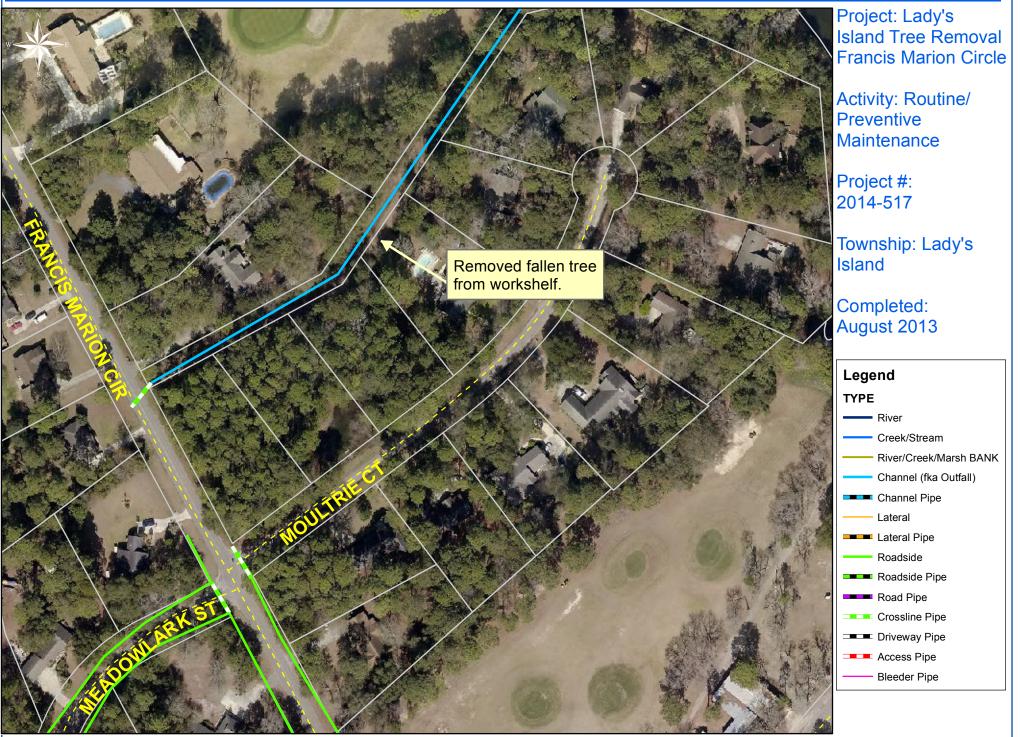

## Beaufort County Public Works Stormwater Infrastructure

Project Summary

Project Summary: Ladys Island Tree Removal - Francis Marion Circle

Narrative Description of Project:

Removed fallen tree from workshelf.

Activity: Routine/Preventive Maintenance

**Completion:** Aug-13

| 2014-517 / Ladys Island Tree Removal                                                                                             | Labor<br>Hours                   | Labor<br>Cost                                     | Equipment<br>Cost                              | Material<br>Cost                               | Contractor<br>Cost                          | Indirect<br>Labor                                | Total Cost                                         |
|----------------------------------------------------------------------------------------------------------------------------------|----------------------------------|---------------------------------------------------|------------------------------------------------|------------------------------------------------|---------------------------------------------|--------------------------------------------------|----------------------------------------------------|
| AUDIT / Audit Project<br>HAUL / Hauling<br>RMTRW / Remove trees - Workshelf<br>2014-517 / Ladys Island Tree Removal<br>Sub Total | 0.5<br>3.0<br>9.0<br><b>12.5</b> | \$10.23<br>\$64.89<br>\$202.47<br><b>\$277.59</b> | \$0.00<br>\$32.10<br>\$27.49<br><b>\$59.59</b> | \$0.00<br>\$67.92<br>\$13.16<br><b>\$81.08</b> | \$0.00<br>\$0.00<br>\$0.00<br><b>\$0.00</b> | \$6.62<br>\$43.26<br>\$135.54<br><b>\$185.42</b> | \$16.85<br>\$208.17<br>\$378.66<br><b>\$603.67</b> |
| Grand Total                                                                                                                      | 12.5                             | \$277.59                                          | \$59.59                                        | \$81.08                                        | \$0.00                                      | \$185.42                                         | \$603.67                                           |

Before

0 30 60 120 180 240 Feet

1 inch = 125 feet

Prepared By: BC Stormwater Management Utility Date Print: 12/20/13 File:C:/sethdata/projects/projectmaps/Francis Marion Cir 2014-517