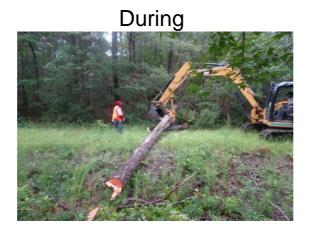

## Beaufort County Public Works Stormwater Infrastructure

Project Summary

Project Summary: Ladys Island Tree Removal - Francis Marion Circle

Narrative Description of Project:

Removed fallen tree from workshelf.