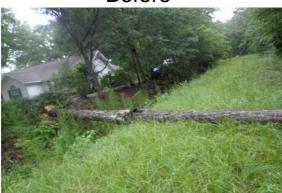

## Beaufort County Public Works Stormwater Infrastructure

Project Summary

Project Summary: Ladys Island Tree Removal - Francis Marion Circle

Narrative Description of Project:

Removed fallen tree from workshelf.

Before

0 30 60 120 180 240 Feet

1 inch = 125 feet

Prepared By: BC Stormwater Management Utility Date Print: 12/20/13 File:C:/sethdata/projects/projectmaps/Francis Marion Cir 2014-517